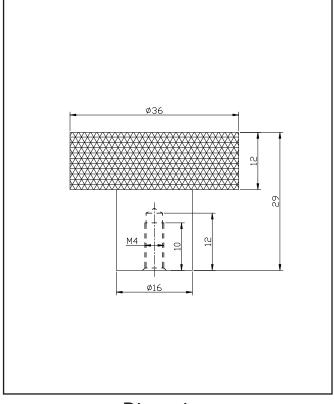

| Product Name                | HANDLE030                |
|-----------------------------|--------------------------|
| Product Decription          | Round 42mm Brushed Brass |
| Product Transportation      |                          |
| Barcode                     | 5060964936871            |
| Contry of origin            | CH                       |
| Comodity code               | 8302420000               |
| Product Mesurements         |                          |
| Product Weight (KG)         | 0.09                     |
| Product Width (mm)          | 36                       |
| Product Height (mm)         | 36                       |
| Product Depth (mm)          | 29                       |
| Product Length (mm)         | 0                        |
| Primary Packed Measurements |                          |
| Packaged Weight             | 0.1                      |
| Packed Length               | 36                       |
| Packed Width                | 36                       |
| Packed Height               | 29                       |
| Packaging Weights           |                          |
| Card (kg)                   | 0.01                     |
| Paper (kg)                  | 0                        |
| Wood (kg)                   | 0                        |
| Plastic (kg)                | 0                        |
| Compliance DOP              | N/A                      |

#### LIFETIME GUARANTEE

We are confident in our products and we want our customer to be, we proudly give a lifetime guarantee on our taps and showers, further details can be found on our website.

Dimensions (measurements in mm)