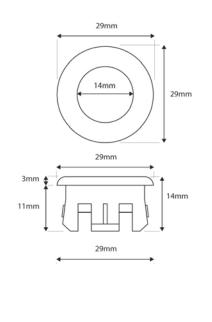

## PRODUCT DATA SHEET Round Basin Over Flow Brushed Bronze

Product Code: OVERFLOWRND-BZ

| Product Name                | OVERFLOWRND-BZ                          |  |
|-----------------------------|-----------------------------------------|--|
| Product Decription          | Round Basin Over Flow<br>Brushed Bronze |  |
| Product Transportation      |                                         |  |
| Barcode                     | 5060964934556                           |  |
| Contry of origin            | СН                                      |  |
| Comodity code               | N/A                                     |  |
| Product Mesurements         |                                         |  |
| Product Weight (KG)         | 0.015                                   |  |
| Product Width (mm)          | 29                                      |  |
| Product Height (mm)         | 29                                      |  |
| Product Depth (mm)          | 10                                      |  |
| Product Length (mm)         | 3                                       |  |
| Primary Packed Measurements |                                         |  |
| Packaged Weight             | 0.015                                   |  |
| Packed Length               | 29                                      |  |
| Packed Width                | 29                                      |  |
| Packed Height               | 10                                      |  |
| Packaging Weights           |                                         |  |
| Card (kg)                   | 0                                       |  |
| Paper (kg)                  | 0.002                                   |  |
| Wood (kg)                   | 0                                       |  |
| Plastic (kg)                | 0                                       |  |
| Compliance DOP              | N/a                                     |  |