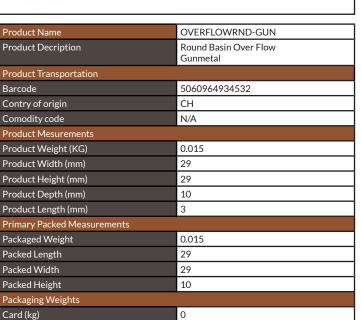

# **PRODUCT DATA SHEET**

# Round Basin Over Flow Gunmetal

Product Code: OVERFLOWRND-BZ

Paper (kg) Wood (kg)

Plastic (kg) Compliance DOP

| General Information   |               |
|-----------------------|---------------|
| Construction Material | Steel         |
| Installation type     | Basin Mounted |
| Colour / Finish       | Gunmetal      |

0.002

0

N/a