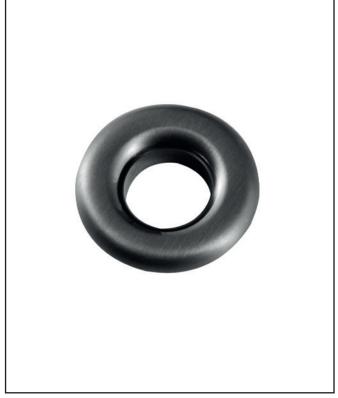

# Round Basin Over Flow Gunmetal

Product Code: OVERFLOWRND-BZ

Paper (kg) Wood (kg)

Plastic (kg) Compliance DOP

| General Information   |               |
|-----------------------|---------------|
| Construction Material | Steel         |
| Installation type     | Basin Mounted |
| Colour / Finish       | Gunmetal      |