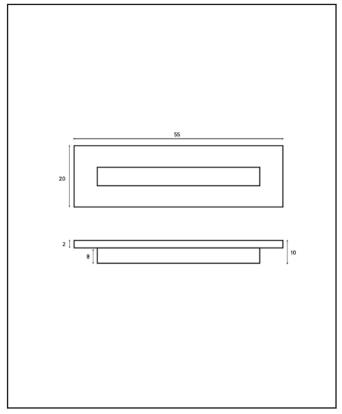

| Product Name                | OVERFLOWSQ-GUN                  |
|-----------------------------|---------------------------------|
| Product Decription          | Square Basin Over Flow Gunmetal |
| Product Transportation      |                                 |
| Barcode                     | 5060964934525                   |
| Contry of origin            | СН                              |
| Comodity code               | N/A                             |
| Product Mesurements         |                                 |
| Product Weight (KG)         | 0.015                           |
| Product Width (mm)          | 55                              |
| Product Height (mm)         | 20                              |
| Product Depth (mm)          | 10                              |
| Product Length (mm)         | 2                               |
| Primary Packed Measurements |                                 |
| Packaged Weight             | 0.015                           |
| Packed Length               | 55                              |
| Packed Width                | 20                              |
| Packed Height               | 10                              |
| Packaging Weights           |                                 |
| Card (kg)                   | 0                               |
| Paper (kg)                  | 0.002                           |
| Wood (kg)                   | 0                               |
| Plastic (kg)                | 0                               |
| Compliance DOP              | N/a                             |

#### LIFETIME GUARANTEE

We are confident in our products and we want our customer to be, we proudly give a lifetime guarantee on our taps and showers, further details can be found on our website

Dimensions (measurements in mm)