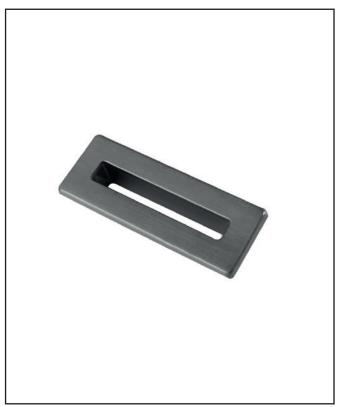

# Square Basin Over Flow Gunmetal

Product Code: OVERFLOWSQ-GUN

| Product Name                | OVERFLOWSQ-GUN                  |
|-----------------------------|---------------------------------|
| Product Decription          | Square Basin Over Flow Gunmetal |
| Product Transportation      |                                 |
| Barcode                     | 5060964934525                   |
| Contry of origin            | СН                              |
| Comodity code               | N/A                             |
| Product Mesurements         |                                 |
| Product Weight (KG)         | 0.015                           |
| Product Width (mm)          | 55                              |
| Product Height (mm)         | 20                              |
| Product Depth (mm)          | 10                              |
| Product Length (mm)         | 2                               |
| Primary Packed Measurements |                                 |
| Packaged Weight             | 0.015                           |
| Packed Length               | 55                              |
| Packed Width                | 20                              |
| Packed Height               | 10                              |
| Packaging Weights           |                                 |
| Card (kg)                   | 0                               |
| Paper (kg)                  | 0.002                           |
| Wood (kg)                   | 0                               |
| Plastic (kg)                | 0                               |
| Compliance DOP              | N/a                             |