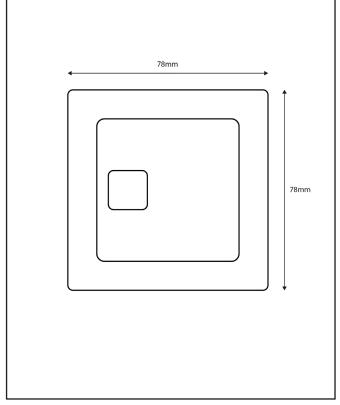

## Square Cistern Button Chrome

Product Code: SQUARE-CISTERN-CHROME

| Product Name                | SQUARE-CISTERN-CHROME                     |  |
|-----------------------------|-------------------------------------------|--|
| Product Decription          | Chrome Button for CISTERN002 & CISTERN003 |  |
| Product Transportation      |                                           |  |
| Barcode                     | 5060766126036                             |  |
| Contry of origin            | 0                                         |  |
| Comodity code               | 0                                         |  |
| Product Mesurements         |                                           |  |
| Product Weight (KG)         | 0.095                                     |  |
| Product Width (mm)          | 0                                         |  |
| Product Height (mm)         | 0                                         |  |
| Product Depth (mm)          | 0                                         |  |
| Product Length (mm)         | 0                                         |  |
| Primary Packed Measurements |                                           |  |
| Packaged Weight             | 0.1                                       |  |
| Packed Length               | 90                                        |  |
| Packed Width                | 100                                       |  |
| Packed Height               | 100                                       |  |
| Packaging Weights           |                                           |  |
| Card (kg)                   | 0                                         |  |
| Paper (kg)                  | 0                                         |  |
| Wood (kg)                   | 0                                         |  |
| Plastic (kg)                | 0                                         |  |
| Compliance DOP              | N/a                                       |  |