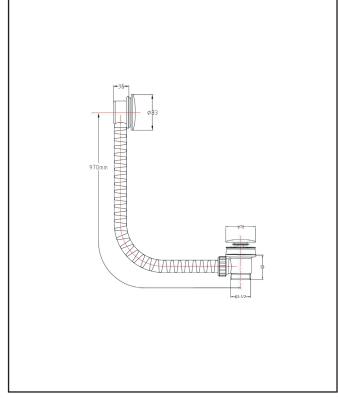

| Product Name                | WASTE111GM                     |
|-----------------------------|--------------------------------|
| Product Decription          | Easy Clean Bath Waste Gunmetal |
| Product Transportation      |                                |
| Barcode                     | 5060964935546                  |
| Contry of origin            | CH                             |
| Comodity code               | 8481809000                     |
| Product Mesurements         |                                |
| Product Weight (KG)         | 0.397                          |
| Product Width (mm)          | See Line Drawing               |
| Product Height (mm)         | See Line Drawing               |
| Product Depth (mm)          | See Line Drawing               |
| Product Length (mm)         | See Line Drawing               |
| Primary Packed Measurements |                                |
| Packaged Weight             | 0.452                          |
| Packed Length               | 210                            |
| Packed Width                | 120                            |
| Packed Height               | 75                             |
| Packaging Weights           |                                |
| Card (kg)                   | 0.455                          |
| Paper (kg)                  | n/a                            |
| Wood (kg)                   | n/a                            |
| Plastic (kg)                | 0.015                          |
| Compliance DOP              | N/a                            |

### LIFETIME GUARANTEE

We are confident in our products and we want our customer to be, we proudly give a lifetime guarantee on our taps and showers, further details can be found on our website.

Dimensions (measurements in mm)