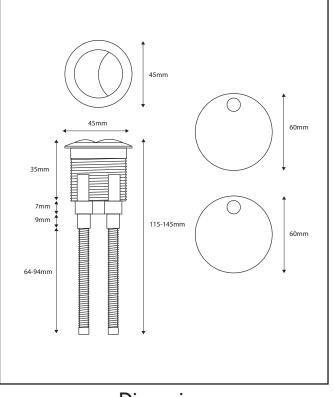

## PRODUCT DATA SHEET White Seat Hinge Cover & Cistern Push Button

Product Code: WHITE-COVER&BUTTON

| Product Name                | WHITE-COVER&BUTTON                              |
|-----------------------------|-------------------------------------------------|
| Product Decription          | White Seat Hinge Cover & Cistern Push<br>Button |
| Product Transportation      |                                                 |
| Barcode                     | 5060964935362                                   |
| Contry of origin            | СН                                              |
| Comodity code               | 3922200000                                      |
| Product Mesurements         |                                                 |
| Product Weight (KG)         | 0.019                                           |
| Product Width (mm)          | 60                                              |
| Product Height (mm)         | 110                                             |
| Product Depth (mm)          | 8                                               |
| Product Length (mm)         | 0                                               |
| Primary Packed Measurements |                                                 |
| Packaged Weight             | 0.02                                            |
| Packed Length               | 115                                             |
| Packed Width                | 8                                               |
| Packed Height               | 165                                             |
| Packaging Weights           |                                                 |
| Card (kg)                   | 0.001                                           |
| Paper (kg)                  | 0                                               |
| Wood (kg)                   | 0                                               |
| Plastic (kg)                | 0                                               |
| Compliance DOP              | N/A                                             |

| General Information   |         |
|-----------------------|---------|
| Construction Material | Plastic |
| Installation type     | N/A     |
| Colour / Finish       | White   |