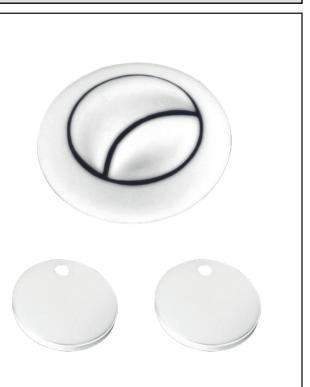

## PRODUCT DATA SHEET White Seat Hinge Cover & Cistern Push Button

Product Code: WHITE-COVER&BUTTON

| Product Name                | WHITE-COVER&BUTTON                              |
|-----------------------------|-------------------------------------------------|
| Product Decription          | White Seat Hinge Cover & Cistern Push<br>Button |
| Product Transportation      |                                                 |
| Barcode                     | 5060964935362                                   |
| Contry of origin            | СН                                              |
| Comodity code               | 3922200000                                      |
| Product Mesurements         |                                                 |
| Product Weight (KG)         | 0.019                                           |
| Product Width (mm)          | 60                                              |
| Product Height (mm)         | 110                                             |
| Product Depth (mm)          | 8                                               |
| Product Length (mm)         | 0                                               |
| Primary Packed Measurements |                                                 |
| Packaged Weight             | 0.02                                            |
| Packed Length               | 115                                             |
| Packed Width                | 8                                               |
| Packed Height               | 165                                             |
| Packaging Weights           |                                                 |
| Card (kg)                   | 0.001                                           |
| Paper (kg)                  | 0                                               |
| Wood (kg)                   | 0                                               |
| Plastic (kg)                | 0                                               |
| Compliance DOP              | N/A                                             |

| General Information   |         |
|-----------------------|---------|
| Construction Material | Plastic |
| Installation type     | N/A     |
| Colour / Finish       | White   |