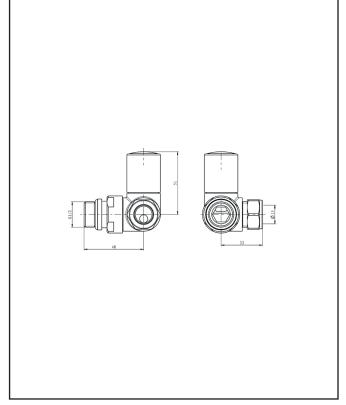

Dimensions (measurements in mm)

| Product Name                | TRV003                                 |
|-----------------------------|----------------------------------------|
| Product Decription          | Modern Towel Rail Corner Valves (Pair) |
| Product Transportation      |                                        |
| Barcode                     | 5060500641627                          |
| Contry of origin            | СН                                     |
| Comodity code               | 8481804090                             |
| Product Mesurements         |                                        |
| Product Weight (KG)         | 0.569                                  |
| Product Width (mm)          | The same as Length                     |
| Product Height (mm)         | 58.5                                   |
| Product Depth (mm)          | No                                     |
| Product Length (mm)         | 48&33                                  |
| Primary Packed Measurements |                                        |
| Packaged Weight             | 0.595                                  |
| Packed Length               | 140                                    |
| Packed Width                | 80                                     |
| Packed Height               | 55                                     |
| Packaging Weights           |                                        |
| Card (kg)                   | 0.024                                  |
| Paper (kg)                  | 0                                      |
| Wood (kg)                   | 0                                      |
| Plastic (kg)                | 0                                      |
| Compliance DOP              | HBDOC088 & HBDOC089                    |