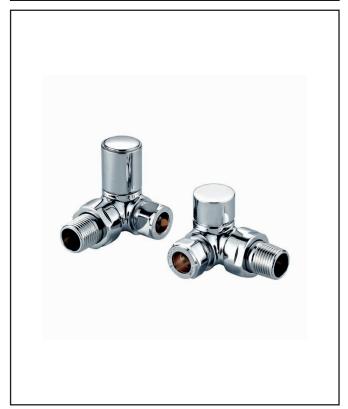

## Corner Rail Valves Chrome

Product Code: TRV003

| Product Name                | TRV003                                 |
|-----------------------------|----------------------------------------|
| Product Decription          | Modern Towel Rail Corner Valves (Pair) |
| Product Transportation      |                                        |
| Barcode                     | 5060500641627                          |
| Contry of origin            | СН                                     |
| Comodity code               | 8481804090                             |
| Product Mesurements         |                                        |
| Product Weight (KG)         | 0.569                                  |
| Product Width (mm)          | The same as Length                     |
| Product Height (mm)         | 58.5                                   |
| Product Depth (mm)          | No                                     |
| Product Length (mm)         | 48&33                                  |
| Primary Packed Measurements |                                        |
| Packaged Weight             | 0.595                                  |
| Packed Length               | 140                                    |
| Packed Width                | 80                                     |
| Packed Height               | 55                                     |
| Packaging Weights           |                                        |
| Card (kg)                   | 0.024                                  |
| Paper (kg)                  | 0                                      |
| Wood (kg)                   | 0                                      |
| Plastic (kg)                | 0                                      |
| Compliance DOP              | HBDOC088 & HBDOC089                    |